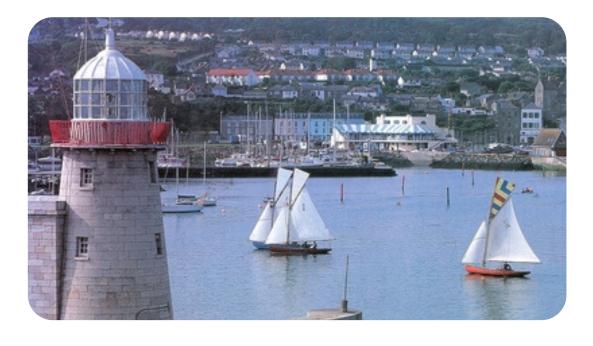

## **Club History**

Howth Yacht Club was originally founded as Howth Sailing Club in 1895. Initially a pure sailing club it later combined with Howth Motor Yacht Club to form Howth Yacht Club. It is located on the east coast of Ireland behind the north arm of Dublin Bay, sheltered between the scenic cliffs of Howth Head and those of the island bird sanctuary of Ireland Eye. Howth Yacht Club prides itself on being a world-class international sailing venue and regularly hosts high-level competitions including world, European, national and regional championships as part of its busy annual sailing schedule.